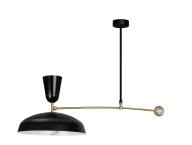

# Pierre Guariche

90011010 G1SUSP BK/WH Pendant lamp

## Description

- G1 Pivoting Pendant lamp
- Finish: 2 matt BLACK exterior/WHITE SATIN interior laquered aluminium shade
- WHITE SATIN laquered metal barndoor cup
- BLACK laquered metal ceiling mounting baseplate
- · Articulated arm with brushed and satin-varnished brass ball counterweight