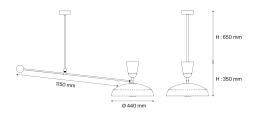

### Installation and maintenance

Dimensions: 1150 x 650 x 350 mm
Connection to 3G1.5 terminal block