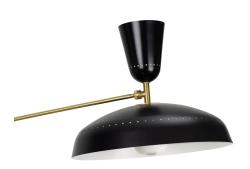

## Description

- G1 Pivoting Pendant lamp
- Finish: 2 matt BLACK exterior/WHITE SATIN interior laquered aluminium shade
- WHITE SATIN laquered metal barndoor cup
- BLACK laquered metal ceiling mounting baseplate
- · Articulated arm with brushed and satin-varnished brass ball counterweight