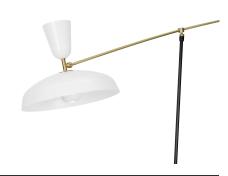

## Description

- · G1 Pivoting floor lamp
- Finish: 2 WHITE SATIN exterior/WHITE SATIN interior laquered aluminium shade
- WHITE SATIN laquered metal barndoor cup
- Mast mounted on a BLACK laquered metal base
- Articulated arm with brushed and satin-varnished brass ball counterweight

## Light specifications and controlling

- 2 x E27 cap bulbs not included Max power 11W LED dimmable
- Dimming: Dimmer integral to the power cable (dimming subject to a compatible lamp being fitted)