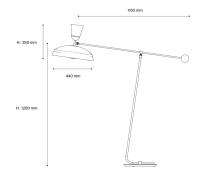

### Installation and maintenance

- Dimensions: 1150 x 1200 x 350 mm
- · Supplied with 2.5 metres of cable and Europlug