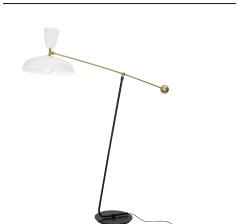

## Description

- · G1 Pivoting floor lamp
- Finish: 2 WHITE SATIN exterior/WHITE SATIN interior laquered aluminium shade
- WHITE SATIN laquered metal barndoor cup
- Mast mounted on a BLACK laquered metal base
- Articulated arm with brushed and satin-varnished brass ball counterweight

## Light specifications and controlling

- 2 x E27 cap bulbs not included Max power 11W LED dimmable
- Dimming: Dimmer integral to the power cable (dimming subject to a compatible lamp being fitted)