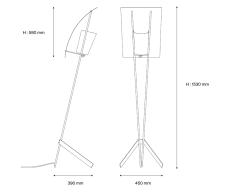

## **Characteristics**

• Warranty: 5 years

• Operating temperature: -20°C to +30°C

• Electrical class: Class II

Power supply: 220-240 V 50 Hz

• Weight: 4,3 kg

• Designed and made in France