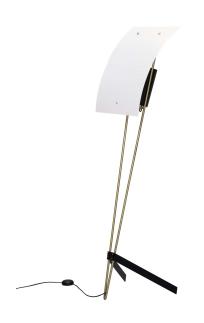

## Pierre Guariche

90300010 G30 BK/WH Floor lamp

## Description

- G30 Floor lamp
- Finish: BLACK shade and WHITE deflector
- Micro-perforated painted steel shade and deflector
- Painted steel base
- Brushed and satin-varnished brass structure