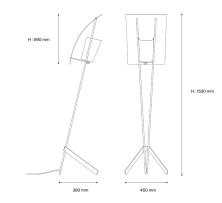

# Installation and maintenance

- Dimensions : 430 x 380 x 1550 mm
- Supplied with 2.5 metres of cable and Europlug