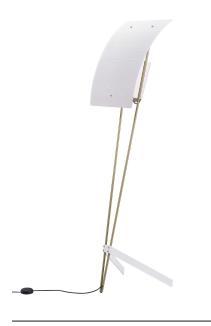

# Pierre Guariche

90300020 G30 WH/WH Floor lamp

## Description

- G30 Floor lamp
- Finish: WHITE shade and WHITE deflector
- Micro-perforated painted steel shade and deflector
- Painted steel base
- Brushed and satin-varnished brass structure