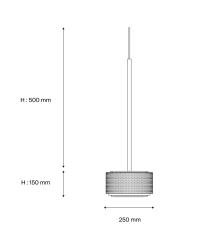

# Installation and maintenance

- Dimensions: Ø 250 mm; H: 150 mm
- Supplied with 3 metres of cable and aluminium rose for connection to 3G1.5 terminal