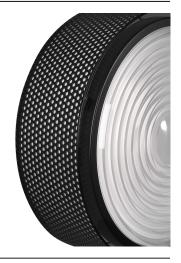

### Description

- G13A Pendant lamp
- Medium
- Finish: GREY body with GREY rod
- · Multi-perforated painted steel cylinder
- Painted aluminium lens carrier
- Pressed glass Fresnel lens

## Light specifications and controlling

- E27 cap bulb not included Max power 11W LED
- Dimming: Where a compatible lamp is fitted