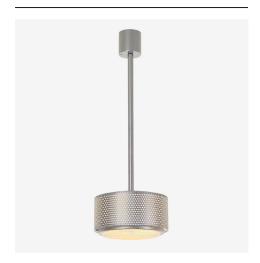

# Pierre Guariche

90130030 G13A M GR/GR GR Pendant lamp

### Description

- G13A Pendant lamp
- Medium
- Finish: GREY body with GREY rod
- · Multi-perforated painted steel cylinder
- Painted aluminium lens carrier
- Pressed glass Fresnel lens