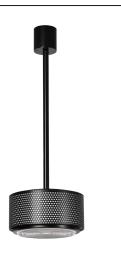

## Description

- G13A Pendant lamp
- Medium
- Finish: WHITE body with WHITE rod
- · Multi-perforated painted steel cylinder
- Painted aluminium lens carrier
- Pressed glass Fresnel lens

## Installation and maintenance

- Dimensions: Ø 250 mm; H: 150 mm
- Supplied with 3 metres of cable and aluminium rose for connection to 3G1.5 terminal