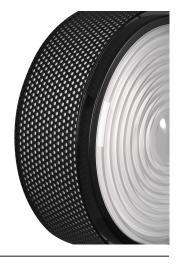

## Description

- G13A Pendant lamp
- Medium
- Finish: WHITE body with WHITE rod
- · Multi-perforated painted steel cylinder
- Painted aluminium lens carrier
- Pressed glass Fresnel lens