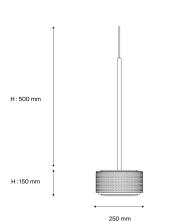

## Installation and maintenance

- Dimensions: Ø 250 mm; H: 150 mm
- Supplied with 3 metres of cable and aluminium rose for connection to 3G1.5 terminal