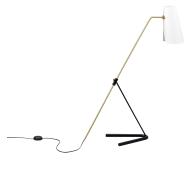

# Pierre Guariche

90210010 G21 WH/WH Floor lamp

### Description

- G21 Floor lamp
- Finish: WHITE exterior/WHITE interior shade
- Painted aluminium shade
- Painted steel base
- Brushed and satin-varnished brass structure