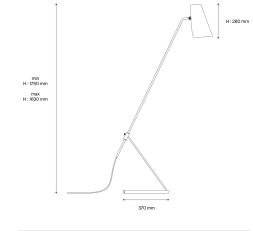

## Installation and maintenance

- Dimensions : 370 x [min 750 ; max 900] x [min 1170 ; max 1630] mm
- Supplied with 2.5 metres of cable and Europlug