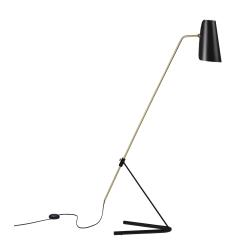

# Pierre Guariche

90210030 G21 BK/WH Floor lamp

## Description

- G21 Floor lamp
- Finish: BLACK exterior/WHITE interior shade
- Painted aluminium shade
- Painted steel base
- Brushed and satin-varnished brass structure