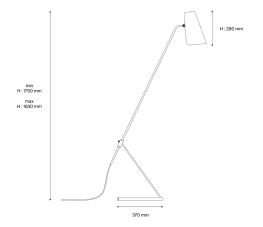

### Installation and maintenance

- Dimensions: 370 x [min 750; max 900] x [min 1170; max 1630] mm
- Supplied with 2.5 metres of cable and Europlug