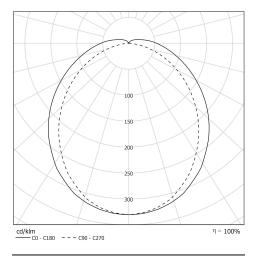

## Light specifications and controlling

- High-efficiency removable LED modules (IRC>80, 3 SDCM)
- Luminous flux: 2500 lm
- Colour temperature: 3000 K
- · Brightness management using a diffuser housing
- · Light mixing chamber
- UGR ≤ 25 (Ceiling or suspended light fitting)
- Constant Current DALI 2-addressable Driver