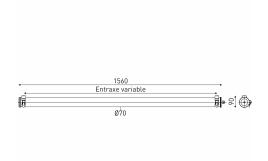

#### Installation and maintenance

- Diameter: 70 mm
- Total length: 1560 mm
- · Cable entry with nickel-coated brass cable gland for cable Ø 5 - 12 mm
- Connection to a 5 x 2.5 mm<sup>2</sup> disconnectable terminal block
- 2 Stainless Steel fixing straps (with variable centre distance)
- · Closing by tightening the nut on the cable gland
- · Quick opening and closing with just one screw
- Maintenance without tampering with the cable by removal of the end cap without cable entry
- Patented system with automatic electrical connection/disconnection on closure
- Installation vertical: position cable gland positioned downwards
- · Maintenance without intervention on the cable via the opposite closure side of the power supply
- · Easily removable LED modules and driver