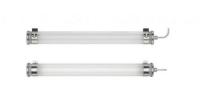

### Description

- · Turner ceiling light fitting for diffuse lighting
- Housing: Co-extruded polycarbonate/PMMA for inside/outside use
- End caps, fixing straps, ...: Stainless Steel 304L
- Passive heat sink in aluminium
- · Gaskets: Gaskets moulded in EPDM