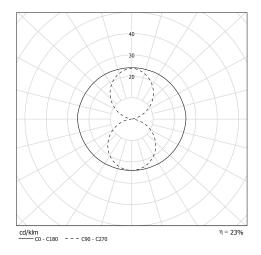

### Light specifications and controlling

- 1 E27 11W max lamp, not included
- non dimmable