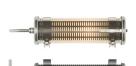

### Description

- Tubular wall light GUDE 100 360° (design: Dominique Perrault & Gaëlle Lauriot- • Stainless steel grid inserted between housing Prévost)
- For omnidirectional lighting with rectangular perforation grid
- Grid with SILVER finishing
- Housing: Co-extruded polycarbonate/PMMA Gaskets: Gaskets moulded in EPDM for inside/outside use
- End caps & fixing straps: Stainless steel 304L
- and an internal film in opalised white polycarbonate
- Stainless steel mounting plate attached to the alimentation end cap