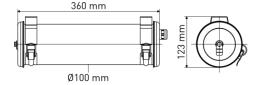

## Installation and maintenance

- Diameter: 100 mm
- Total length: 355 mm
- Cable entry with nickel-coated brass cable gland for cable Ø 5 14 mm
- Connection to 3x2.5mm² automatic terminal block
- 2 reinforced stainless Steel fixing straps (with variable centre distance) and allowing 360°
- Installation in vertical position, cable gland positioned downwards
- · Maintenance by releasing the closing screw and extracting the diffuser