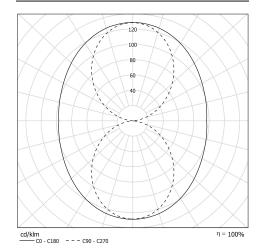

### Light specifications and controlling

- High-efficiency removable LED modules (IRC>80, 3 SDCM)
- Luminous flux: 2500 lm
- Colour temperature: 3000 K
- · Specific satin-finish primary diffuser optic
- Constant Current Driver (non-dimmable)