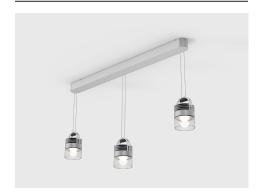

# **AIRMOD**

88200076 AIRMOD TRIO S 900-927 GL-CL Triple suspension light

## **Description**

AIRMOD TRIO triple suspension light with surface-mounted power supply box (Stefan Diez design).SILVER finishing.Equipped with an interchangeable GLASS shade CLEAR.Three low-voltage heads, diameter 100, can be oriented through 360° thanks to a nickel-plated copper double hoop.Silver anodised aluminium fin passive heat sink.Interchangeable tubular shade in clear tempered glass