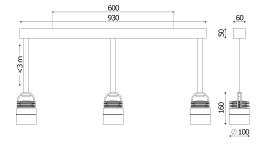

### Installation and maintenance

- Dimensions : Heads : Ø100x160 mm, Box : 930x50x60 mm
- Box in anodised aluminium containing a 220-240 V 50/60 Hz power supply and a 3 x 2.5 mm<sup>2</sup> terminal block
- For surface mounting via 2 x M3 screws with centre distance 600 mm (not supplied).
- Suspension wires adjustable in height, up to 3 m.