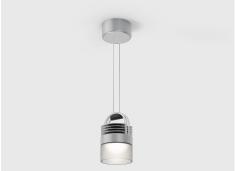

Installation and maintenance

Light specifications and controlling

Constant Current Driver (non-dimmable)

controlled lateral glare

• CoB LED Module 900 Im (without endcap), IRC>90, 2700 K, 3 SDCM

- Dimensions : Head : Ø100x160 mm, Box : Ø113x60 mm
- Box in anodised aluminium containing a 220-240 V 50/60 Hz power supply and a 3 x 2.5 mm<sup>2</sup> terminal block

• Interchangeable optics unit composed of a mixing chamber and a sandblasted glass lens with

- For surface mounting via 2 x M3 screws with centre distance 96 mm (not supplied).
- Suspension wires adjustable in height, up to 3 m.