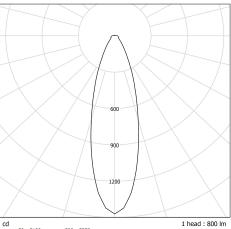

# AIRMOD









### - C0 - C180 - - - C90 - C270

## 96 Ø 113 ଞ <3 m 160 Ø 100

## CRI 90 LED IRC 90

### **Characteristics**

- Warranty: 5 years
- 50 000 h L80/B10 at 25°C
- Operating temperature: -5 °C to +35 °C
- Protection : IP20
- Electrical class: Class I

- Power consumption: 13 W
- Photobiological hazard: Group 1
- Fire resistance: 850 °C
- Weight: 1,25 kg
- · Designed and made in France and Germany

Installation and maintenance

Light specifications and controlling

Constant Current Driver (non-dimmable)

controlled lateral glare

• CoB LED Module 900 Im (without endcap), IRC>90, 2700 K, 3 SDCM

- Dimensions : Head : Ø100x160 mm, Box : Ø113x60 mm
- Box in anodised aluminium containing a 220-240 V 50/60 Hz power supply and a 3 x 2.5 mm<sup>2</sup> terminal block

• Interchangeable optics unit c