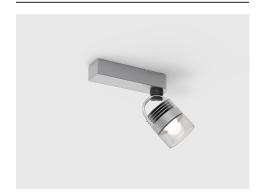

## **Description**

MOD MONO spotlight on hook (Stefan Diez design). SILVER finishing. Equipped with an interchangeable GLASS shade CLEAR. Low-voltage head, diameter 100, can swivel through 360° thanks to a nickel-plated copper double hoop. Silver anodised aluminium fin passive heat sink. Interchangeable tubular shade in clear tempered glass