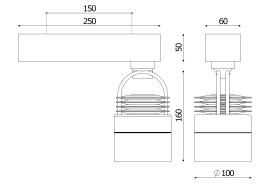

## Installation and maintenance

- Dimensions: Head: Ø100x160 mm, Box: 250x50x60 mm
- Box in anodised aluminium containing a 220-240 V 50/60 Hz power supply and a 3 x 2.5 mm<sup>2</sup> terminal block
- For surface mounting via 2 x M3 screws with centre distance 150 mm (not supplied).