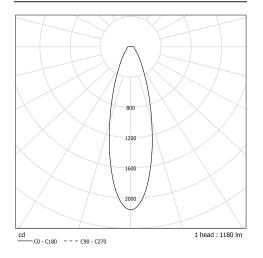

## Light specifications and controlling

- CoB LED Module 900 lm (without endcap), IRC>90, 2700 K, 3 SDCM
- Interchangeable optics unit composed of a mixing chamber and a sandblasted glass lens with controlled lateral glare
- Constant Current Driver (non-dimmable)