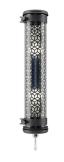

### Description

- Normal Studio)
- Honeycomb perforation grid
- Color: COAL (RAL 7021)
- · Grid with COAL finishing
- Housing: Co-extruded polycarbonate/PMMA Stainless steel gear tray with 2 porcelaine for inside/outside use
- Tubular wall light VENDOME 100 2L (design: End caps & fixing straps: stainless steel 304L painted COAL (RAL 7021)
  - Anodised aluminium reflector : PETROL
  - Coal-coloured (RAL 7021) painted aluminium grid inserted inside the housing
  - sockets E14
  - Gaskets: Gaskets moulded in EPDM