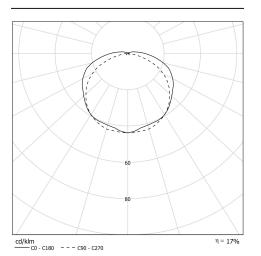

### Light specifications and controlling

- 2 E14 11W max lamps, not included
- non dimmable