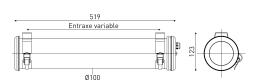

## Installation and maintenance

- Diameter: 100 mm
- Total length: 519 mm
- Connection to 3x2.5mm<sup>2</sup> automatic terminal block
- 2 reinforced stainless Steel fixing straps (with variable centre distance) and allowing 360° orientation
- Installation in vertical position, cable gland positioned downwards