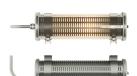

# **GUDE 100** 360°

80300005 GUDE 100 360° COAL COAL 350 CL1 Tubular wall light

#### **Description**

- Tubular wall light GUDE 100 360° (design: Dominique Perrault & Gaëlle Lauriot-Prévost)
- For omnidirectional lighting with rectangular perforation grid
- Color: COAL (RAL 7021)
- Grid with COAL finishing

- Housing: Co-extruded polycarbonate/PMMA for inside/outside use
- End caps & fixing straps: stainless steel 304L painted COAL (RAL 7021)
- Coal-coloured (RAL 7021) painted aluminium grid inserted between housing and an internal film in opalised white polycarbonate
- Stainless steel mounting plate attached to the alimentation end cap
- · Gaskets: Gaskets moulded in EPDM