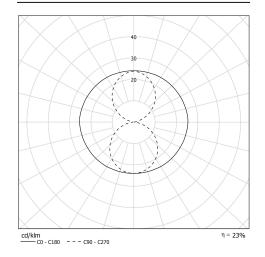

### Light specifications and controlling

- 1 E27 11W max lamp, not included
- non dimmable

## Installation and maintenance

- Diameter: 100 mm
- Total length: 355 mm
- Cable entry with nickel-coated brass cable gland for cable Ø 5 14 mm
- Connection to 3x2.5mm<sup>2</sup> automatic terminal block
- 2 reinforced stainless Steel fixing straps (with variable centre distance) and allowing 360°
- Installation in vertical position, cable gland positioned downwards
- . Maintenance by releasing the closing screw and extracting the diffuser