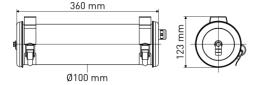

## Installation and maintenance

- Diameter: 100 mm
- Total length: 355 mm
- Cable entry with nickel-coated brass cable gland for cable Ø 5 14 mm
- Connection to 3x2.5mm<sup>2</sup> automatic terminal block
- 2 reinforced stainless Steel fixing straps (with variable centre distance) and allowing 360°
- Installation in vertical position, cable gland positioned downwards
- . Maintenance by releasing the closing screw and extracting the diffuser