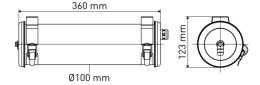

## Installation and maintenance

- Diameter: 100 mm
- Total length: 355 mm
- $\bullet$  Cable entry with nickel-coated brass cable gland for cable Ø 5 14 mm
- Connection to 3x2.5mm² automatic terminal block
- 2 reinforced stainless Steel fixing straps (with variable centre distance) and allowing 360° orientation
- Installation in vertical position, cable gland positioned downwards
- Maintenance by releasing the closing screw and extracting the diffuser