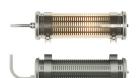

#### **Description**

- Tubular wall light GUDE 100 360° (design: Dominique Perrault & Gaëlle Lauriot-Prévost)
- For omnidirectional lighting with rectangular perforation grid
- Color: COAL (RAL 7021)
- Grid with SILVER finishing

- Housing: Co-extruded polycarbonate/PMMA for inside/outside use
- End caps & fixing straps: stainless steel 304L painted COAL (RAL 7021)
- Stainless steel grid inserted between housing and an internal film in opalised white polycarbonate
- Stainless steel mounting plate attached to the alimentation end cap
- Gaskets: Gaskets moulded in EPDM