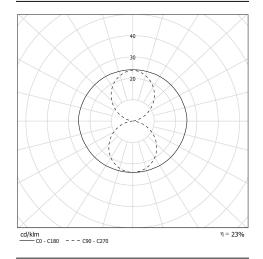

### Light specifications and controlling

- 1 E27 11W max lamp, not included
- non dimmable