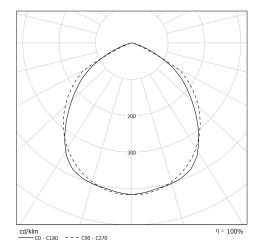

### Light specifications and controlling

- High-efficiency removable LED modules (IRC>80, 3 SDCM)
- Luminous flux: 8000 lm
- Colour temperature: 3000 K
- · Specific satin-finish primary diffuser optic reducing axial intensity
- · Light mixing chamber
- UGR ≤ 25 (Ceiling or suspended light fitting)
- No light pollution for outdoor lighting: ULR = 0% Max. orientation for ULR < 4%: 35° in horizontal position - FC3 = 99%
- Constant Current DALI 2-addressable Driver