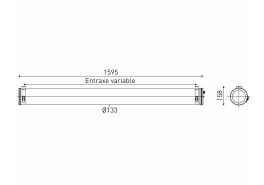

## Installation and maintenance

- Diameter: 133 mm
- Total length: 1595 mm
- Cable entry with nickel-coated brass cable gland for cable Ø 5 14 mm
- Connection to a 5 x 2.5 mm² disconnectable terminal block
- 2 Stainless Steel fixing straps (with variable centre distance)
- · Quick opening and closing with just one screw
- Patented SLIDE maintenance system
- Easily removable LED modules and driver