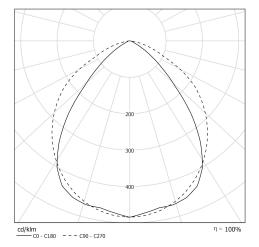

### Light specifications and controlling

- High-efficiency removable LED modules (IRC>80, 3 SDCM)
- Luminous flux: 1600 lm
- Colour temperature: 3000 K
- · Specific satin-finish primary diffuser optic reducing axial intensity
- · Light mixing chamber
- UGR ≤ 25 (Ceiling or suspended light fitting)
- No light pollution for outdoor lighting: ULR = 0% Max. orientation for ULR < 4%: 35° in horizontal position - FC3 = 99%
- Constant Current DALI 2-addressable Driver