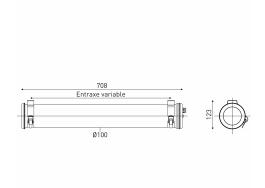

## Installation and maintenance

- Diameter: 100 mm
- Total length: 708 mm
- Cable entry with nickel-coated brass cable gland for cable Ø 5 14 mm
- Connection to a 5 x 2.5 mm² disconnectable terminal block
- 2 Stainless Steel fixing straps (with variable centre distance)
- · Quick opening and closing with just one screw
- Patented SLIDE maintenance system
- Easily removable LED modules and driver