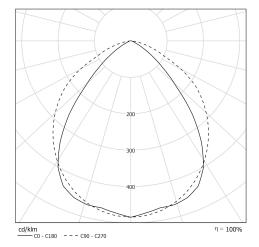

#### Light specifications and controlling

- High-efficiency removable LED modules (IRC>80, 3 SDCM)
- Luminous flux: 3200 lm
- Colour temperature: 3000 K
- · Specific satin-finish primary diffuser optic reducing axial intensity
- · Light mixing chamber
- UGR ≤ 25 (Ceiling or suspended light fitting)
- No light pollution for outdoor lighting: ULR = 0% Max. orientation for ULR < 4%: 35° in horizontal position - FC3 = 99%
- Constant Current DALI 2-addressable Driver