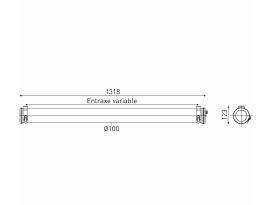

## Installation and maintenance

- Diameter: 100 mm
- Total length: 1318 mm
- Cable entry with nickel-coated brass cable gland for cable Ø 5 14 mm
- Connection to a 5 x 2.5 mm² disconnectable terminal block
- 2 Stainless Steel fixing straps (with variable centre distance)
- · Quick opening and closing with just one screw
- Patented SLIDE maintenance system
- · Easily removable LED modules and driver