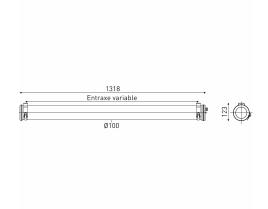

# Installation and maintenance

- Diameter: 100 mm
- Total length: 1318 mm
- Cable entry with nickel-coated brass cable gland for cable Ø 5 14 mm
- Connection to a 2 x 2.5 mm<sup>2</sup> disconnectable terminal block
- 2 Stainless Steel fixing straps (with variable centre distance)
- · Quick opening and closing with just one screw
- Patented SLIDE maintenance system
- · Easily removable LED modules and driver