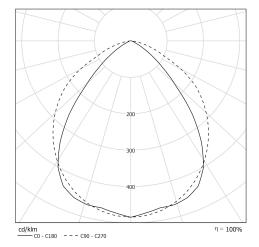

### Light specifications and controlling

- High-efficiency removable LED modules (IRC>80, 3 SDCM)
- Luminous flux: 4600 lm
- Colour temperature: 3000 K
- · Specific satin-finish primary diffuser optic reducing axial intensity
- · Light mixing chamber
- UGR ≤ 28 (Ceiling or suspended light fitting)
- No light pollution for outdoor lighting: ULR = 0% Max. orientation for ULR < 4%: 35° in horizontal position - FC3 = 99%
- Constant Current Driver (non-dimmable)