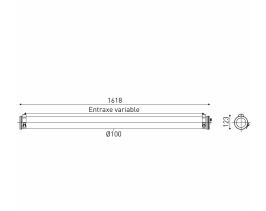

## Installation and maintenance

- Diameter: 100 mm
- Total length: 1618 mm
- Cable entry with nickel-coated brass cable gland for cable Ø 5 14 mm
- Connection to a 2 x 2.5 mm<sup>2</sup> disconnectable terminal block
- 2 Stainless Steel fixing straps (with variable centre distance)
- · Quick opening and closing with just one screw
- Patented SLIDE maintenance system
- · Easily removable LED modules and driver