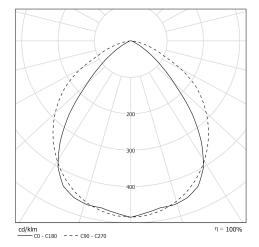

#### Light specifications and controlling

- High-efficiency removable LED modules (IRC>80, 3 SDCM)
- Luminous flux: 5750 lm
- Colour temperature: 3000 K
- · Specific satin-finish primary diffuser optic reducing axial intensity
- · Light mixing chamber
- UGR ≤ 28 (Ceiling or suspended light fitting)
- No light pollution for outdoor lighting: ULR = 0% Max. orientation for ULR < 4%: 35° in horizontal position - FC3 = 99%
- Constant Current Driver (non-dimmable)