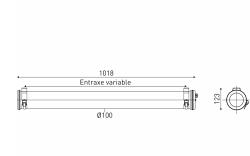

## Installation and maintenance

- Diameter: 100 mm
- Total length: 1018 mm
- Cable entry with nickel-coated brass cable gland for cable Ø 5 14 mm
- Connection to a 5 x 2.5 mm² disconnectable terminal block
- 2 Stainless Steel fixing straps (with variable centre distance)
- · Quick opening and closing with just one screw
- Patented SLIDE maintenance system
- Easily removable LED modules and driver