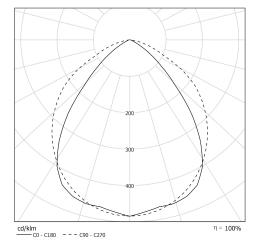

#### Light specifications and controlling

- High-efficiency removable LED modules (IRC>80, 3 SDCM)
- Luminous flux: 3450 lm
- Colour temperature: 3000 K
- · Specific satin-finish primary diffuser optic reducing axial intensity
- · Light mixing chamber
- UGR ≤ 28 (Ceiling or suspended light fitting)
- No light pollution for outdoor lighting: ULR = 0% Max. orientation for ULR < 4%: 35° in horizontal position - FC3 = 99%
- Constant Current DALI 2-addressable Driver