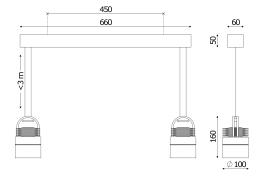

### Installation and maintenance

- Dimensions : Head : Ø100x160 mm, Box : 660x50x60 mm
- Box in anodised aluminium containing a 220-240 V 50/60 Hz power supply and a 3 x 2.5 mm<sup>2</sup> terminal block
- For surface mounting via 2 x M3 screws with centre distance 450 mm (not supplied).
- Suspension wires adjustable in height, up to 3 m.