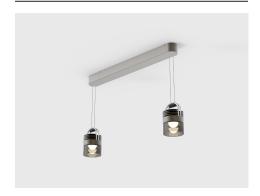

# **AIRMOD**

88200025 AIRMOD DUO BZ 900-927 GL-SM Double suspension light

#### Description

AIRMOD DUO double suspension light with surface-mounted power supply box (Stefan Diez design).BRONZE finishing.Equipped with an interchangeable GLASS shade SMOKED.Two low-voltage heads, diameter 100, can be oriented through 360° thanks to a nickel-plated copper double hoop.Bronze anodised aluminium fin passive heat sink.Interchangeable tubular shade in smoked tempered glass