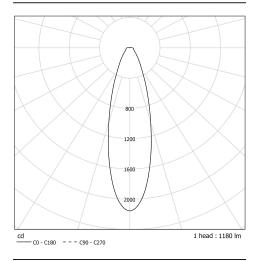

#### Light specifications and controlling

- CoB LED Module 900 lm (without endcap), IRC>90, 2700 K, 3 SDCM
- Interchangeable optics unit composed of a mixing chamber and a sandblasted glass lens with controlled lateral glare
- Constant Current Driver (non-dimmable)