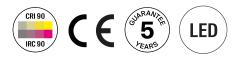

# AIRMOD

Light specifications and controlling

Constant Current Driver (non-dimmable)

controlled lateral glare

• CoB LED Module 900 Im (without endcap), IRC>90, 2700 K, 3 SDCM







# 900 1200

- C0 - C180 - - - C90 - C270

cd



## Installation and maintenance

- Dimensions : Head : Ø100x160 mm, Box : Ø113x60 mm
- Box in anodised aluminium containing a 220-240 V 50/60 Hz power supply and a 3 x 2.5 mm<sup>2</sup> terminal block

• Interchangeable optics unit composed of a mixing chamber and a sandblasted glass lens with

- For surface mounting via 2 x M3 screws with centre distance 96 mm (not supplied).
- Suspension wires adjustable in height, up to 3 m.



### **Characteristics**

- Warranty: 5 years
- 50 000 h L80/B10 at 25°C
- Operating temperature: -5 °C to +35 °C
- Protection : IP20
- Electrical class: Class I

- Power consumption: 13 W
- Photobiological hazard: Group 1
- Fire resistance: 850 °C
- Weight: 1,25 kg
- · Designed and made in France and Germany



#### © Sammode - 13 dec. 2024 - Technical specifications subject to change