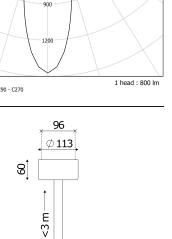

## Installation and maintenance

- Dimensions : Head : Ø100x160 mm, Box : Ø113x60 mm
- Box in anodised aluminium containing a 220-240 V 50/60 Hz power supply and a 3 x 2.5 mm<sup>2</sup> terminal block

• Interchangeable optics unit composed of a mixing chamber and a sandblasted glass lens with

- For surface mounting via 2 x M3 screws with centre distance 96 mm (not supplied).
- Suspension wires adjustable in height, up to 3 m.