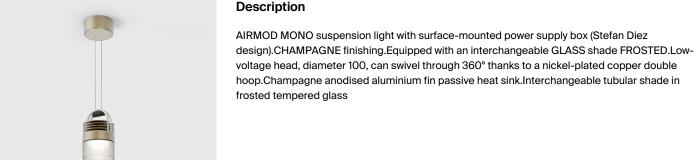

## Installation and maintenance

- Dimensions : Head : Ø100x160 mm, Box : Ø113x60 mm
- Box in anodised aluminium containing a 220-240 V 50/60 Hz power supply and a 3 x 2.5 mm<sup>2</sup> terminal block

• Interchangeable optics unit composed of a mixing chamber and a sandblasted glass lens with

- For surface mounting via 2 x M3 screws with centre distance 96 mm (not supplied).
- Suspension wires adjustable in height, up to 3 m.