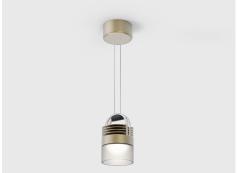

## Installation and maintenance

- Dimensions : Head : Ø100x160 mm, Box : Ø113x60 mm
- Box in anodised aluminium containing a 220-240 V 50/60 Hz power supply and a 3 x 2.5 mm<sup>2</sup> terminal block

• Interchangeable optics unit composed of a mixing chamber and a sandblasted glass lens with

- For surface mounting via 2 x M3 screws with centre distance 96 mm (not supplied).
- Suspension wires adjustable in height, up to 3 m.