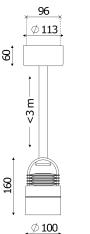

## Installation and maintenance

- Dimensions : Head : Ø100x160 mm, Box : Ø113x60 mm
- Box in anodised aluminium containing a 220-240 V 50/60 Hz power supply and a 3 x 2.5 mm<sup>2</sup> terminal block

• Interchangeable optics unit composed of a mixing chamber and a sandblasted glass lens with

- For surface mounting via 2 x M3 screws with centre distance 96 mm (not supplied).
- Suspension wires adjustable in height, up to 3 m.