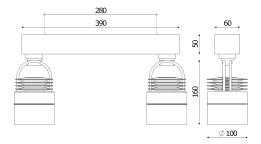

## Installation and maintenance

- Dimensions: Head: Ø100x160 mm, Box: 390x50x60 mm
- Box in anodised aluminium containing a 220-240 V 50/60 Hz power supply and a 3 x 2.5 mm<sup>2</sup> terminal block
- For surface mounting via 2 x M3 screws with centre distance 150 mm (not supplied).