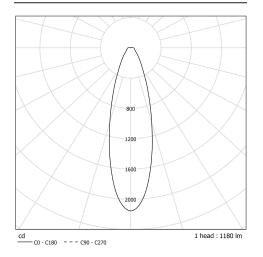

## Light specifications and controlling

- CoB LED Module 900 lm (without endcap), IRC>90, 2700 K, 3 SDCM
- Interchangeable optics unit composed of a mixing chamber and a sandblasted glass lens with controlled lateral glare
- Constant Current Driver (non-dimmable)