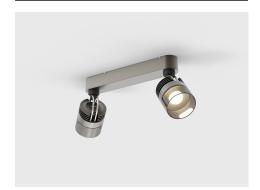

88100037 MOD DUO BZ 900-927 GL-SM Double spotlight on hook

## **Description**

MOD DUO double spotlight on hook (Stefan Diez design). BRONZE finishing. Equipped with an interchangeable GLASS shade SMOKED. Two low-voltage heads, diameter 100, can be oriented through 360° thanks to a nickel-plated copper double hoop. Bronze anodised aluminium fin passive heat sink. Interchangeable tubular shade in smoked tempered glass