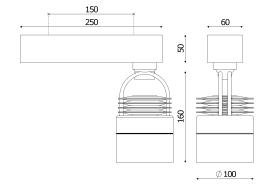

### Installation and maintenance

- Dimensions: Head: Ø100x160 mm, Box: 250x50x60 mm
- Box in anodised aluminium containing a 220-240 V 50/60 Hz power supply and a 3 x 2.5 mm<sup>2</sup> terminal block
- For surface mounting via 2 x M3 screws with centre distance 150 mm (not supplied).