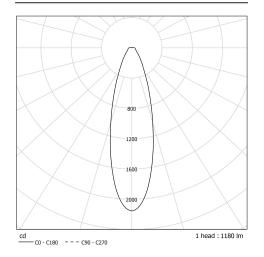

#### Light specifications and controlling

- CoB LED Module 900 lm (without endcap), IRC>90, 2700 K, 3 SDCM
- Interchangeable optics unit composed of a mixing chamber and a sandblasted glass lens with controlled lateral glare
- Constant Current Driver (non-dimmable)