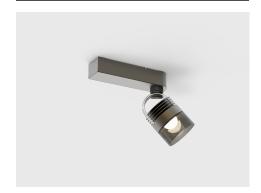

# **MOD**

88100025 MOD MONO BZ 900-927 GL-SM Spotlight on hook

# **Description**

MOD MONO spotlight on hook (Stefan Diez design). BRONZE finishing. Equipped with an interchangeable GLASS shade SMOKED. Low-voltage head, diameter 100, can swivel through 360° thanks to a nickel-plated copper double hoop. Bronze anodised aluminium fin passive heat sink. Interchangeable tubular shade in smoked tempered glass