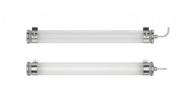

### **Description**

- · Turner ceiling light fitting for diffuse lighting
- Housing: Co-extruded polycarbonate/PMMA for inside/outside use
- End caps, fixing straps, ...: Stainless Steel 304L
- Passive heat sink in aluminium
- · Gaskets: Gaskets moulded in EPDM

## Light specifications and controlling

- High-efficiency removable LED modules (IRC>80, 3 SDCM)
- Luminous flux: 2000 lm
- Colour temperature: 3000 K
- · Brightness management using a diffuser housing
- · Light mixing chamber
- UGR ≤ 25 (Ceiling or suspended light fitting)
- Constant Current DALI 2-addressable Driver