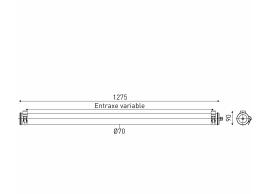

### Installation and maintenance

- Diameter: 70 mm
- Total length: 1275 mm
- · Cable entry with nickel-coated brass cable gland for cable Ø 5 - 12 mm
- Connection to a 5 x 2.5 mm<sup>2</sup> disconnectable terminal block
- 2 Stainless Steel fixing straps (with variable centre distance)
- Closing by tightening the nut on the cable gland
- · Quick opening and closing with just one screw
- Maintenance without tampering with the cable by removal of the end cap without cable entry
- Patented system with automatic electrical connection/disconnection on closure
- Installation vertical: position cable gland positioned downwards
- · Maintenance without intervention on the cable via the opposite closure side of the power supply
- · Easily removable LED modules and driver