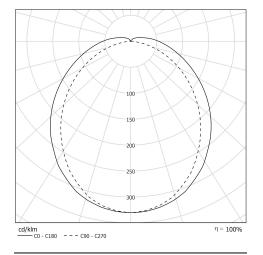

## Light specifications and controlling

- High-efficiency removable LED modules (IRC>80, 3 SDCM)
- Luminous flux: 2000 lm
- Colour temperature: 3000 K
- · Brightness management using a diffuser housing
- · Light mixing chamber
- UGR ≤ 25 (Ceiling or suspended light fitting)
- Constant Current DALI 2-addressable Driver