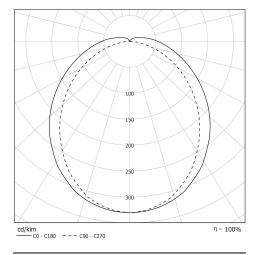

#### Installation and maintenance

- Diameter: 70 mm
- Total length: 575 mm
- · Cable entry with nickel-coated brass cable gland for cable Ø 5 - 12 mm
- Connection to a 5 x 2.5 mm<sup>2</sup> disconnectable terminal block
- 2 Stainless Steel fixing straps (with variable centre distance)
- · Closing by tightening the nut on the cable gland
- · Quick opening and closing with just one screw
- Maintenance without tampering with the cable by removal of the end cap without cable entry
- Patented system with automatic electrical connection/disconnection on closure
- Installation vertical: position cable gland positioned downwards
- · Maintenance without intervention on the cable via the opposite closure side of the power supply
- · Easily removable LED modules and driver