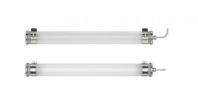

# Light specifications and controlling

- High-efficiency removable LED modules (IRC>80, 3 SDCM)
- Luminous flux: 750 lm
- Colour temperature: 3000 K
- · Brightness management using a diffuser housing
- · Light mixing chamber
- UGR ≤ 25 (Ceiling or suspended light fitting)
- Constant Current DALI 2-addressable Driver