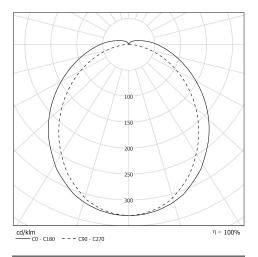

## Light specifications and controlling

- High-efficiency removable LED modules (IRC>80, 3 SDCM)
- Luminous flux: 3500 lm
- Colour temperature: 4000 K
- Brightness management using a diffuser housing
- Light mixing chamber
- UGR ≤ 25 (Ceiling or suspended light fitting)
- Constant Current Driver (non-dimmable)