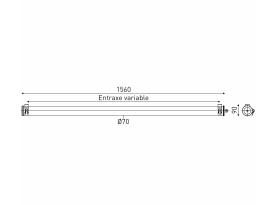

### Installation and maintenance

- Diameter: 70 mm
- Total length: 1560 mm
- Cable entry with nickel-coated brass cable gland for cable Ø 8 12 mm
- Connection to a 3 x 2.5 mm<sup>2</sup> disconnectable terminal block
- 2 Stainless Steel fixing straps (with variable centre distance)
- Closing by tightening the nut on the cable gland
- Quick opening and closing with just one screw
- Patented system with automatic electrical connection/disconnection on closure
- Installation vertical: position cable gland positioned downwards
- Maintenance without intervention on the cable via the opposite closure side of the power supply
- Easily removable LED modules and driver