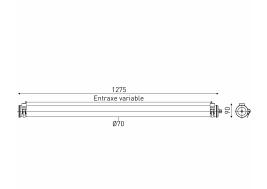

### Installation and maintenance

- Diameter: 70 mm
- Total length: 1275 mm
- Cable entry with nickel-coated brass cable gland for cable Ø 8 12 mm
- Connection to a 3 x 2.5 mm<sup>2</sup> disconnectable terminal block
- 2 Stainless Steel fixing straps (with variable centre distance)
- Closing by tightening the nut on the cable gland
- Quick opening and closing with just one screw
- Patented system with automatic electrical connection/disconnection on closure
- Installation vertical: position cable gland positioned downwards
- Maintenance without intervention on the cable via the opposite closure side of the power supply
- Easily removable LED modules and driver