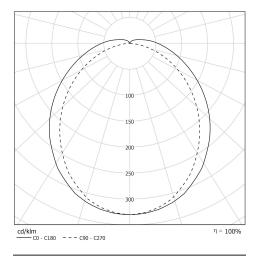

## Light specifications and controlling

- High-efficiency removable LED modules (IRC>80, 3 SDCM)
- Luminous flux: 2800 lm
- Colour temperature: 4000 K
- Brightness management using a diffuser housing
- Light mixing chamber
- UGR ≤ 25 (Ceiling or suspended light fitting)
- Constant Current Driver (non-dimmable)