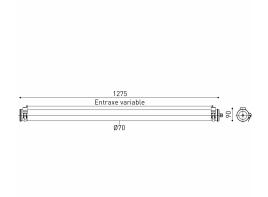

## Installation and maintenance

- Diameter: 70 mm
- Total length: 1275 mm
- Cable entry with nickel-coated brass cable gland for cable Ø 8 12 mm
- Connection to a 3 x 2.5 mm<sup>2</sup> disconnectable terminal block
- 2 Stainless Steel fixing straps (with variable centre distance)
- Closing by tightening the nut on the cable gland
- Quick opening and closing with just one screw
- Patented system with automatic electrical connection/disconnection on closure
- Installation vertical: position cable gland positioned downwards
- Maintenance without intervention on the cable via the opposite closure side of the power supply
- Easily removable LED modules and driver