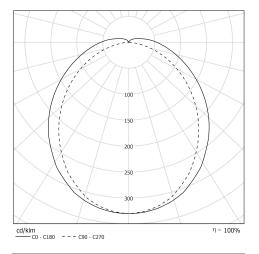

## Light specifications and controlling

- High-efficiency removable LED modules (IRC>80, 3 SDCM)
- Luminous flux: 2800 lm
- Colour temperature: 3000 K
- Brightness management using a diffuser housing
- Light mixing chamber
- UGR ≤ 25 (Ceiling or suspended light fitting)
- Constant Current Driver (non-dimmable)