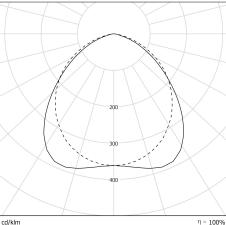

# SCOREL

<u>cd/klm</u> C0 - C180 = = = C90 - C270

### Light specifications and controlling

- High-efficiency removable LED modules (IRC>80, 3 SDCM)
- Luminous flux: 1500 lm
- Colour temperature: 4000 K
- · Specific satin-finish primary diffuser optic reducing axial intensity
- · Light mixing chamber
- UGR ≤ 25 (Ceiling or suspended light fitting)
- Constant Current Driver (non-dimmable)