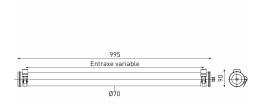

### Installation and maintenance

- Diameter: 70 mm
- Total length: 995 mm
- · Cable entry with nickel-coated brass cable gland for cable Ø 5 - 12 mm
- Connection to a 2 x 2.5 mm<sup>2</sup> disconnectable terminal block
- 2 Stainless Steel fixing straps (with variable centre distance)
- · Closing by tightening the nut on the cable gland
- · Quick opening and closing with just one screw
- · Maintenance without tampering with the cable by removal of the end cap without cable entry
- Patented system with automatic electrical connection/disconnection on closure
- Maintenance without intervention on the cable via the opposite closure side of the power supply
- · Easily removable LED modules and driver