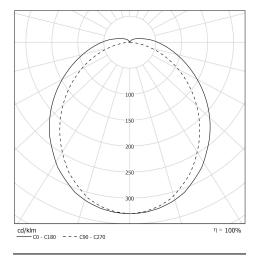

## Light specifications and controlling

- High-efficiency removable LED modules (IRC>80, 3 SDCM)
- Luminous flux: 1500 lm
- Colour temperature: 3000 K
- · Brightness management using a diffuser housing
- · Light mixing chamber
- UGR ≤ 25 (Ceiling or suspended light fitting)
- Constant Current DALI 2-addressable Driver