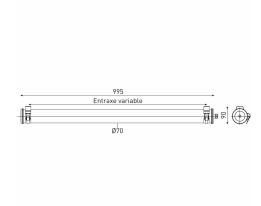

## Installation and maintenance

- Diameter: 70 mm
- Total length: 995 mm
- · Cable entry with nickel-coated brass cable gland for cable Ø 5 - 12 mm
- Connection to a 5 x 2.5 mm<sup>2</sup> disconnectable terminal block
- 2 Stainless Steel fixing straps (with variable centre distance)
- · Closing by tightening the nut on the cable gland
- · Quick opening and closing with just one screw
- Maintenance without tampering with the cable by removal of the end cap without cable entry
- Patented system with automatic electrical connection/disconnection on closure
- Installation vertical: position cable gland positioned downwards
- · Maintenance without intervention on the cable via the opposite closure side of the power supply
- · Easily removable LED modules and driver