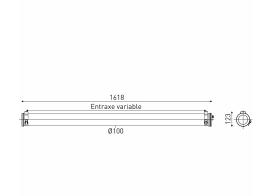

## Installation and maintenance

- Diameter: 100 mm
- Total length: 1618 mm
- Cable entry with nickel-coated brass cable gland for cable Ø 5 14 mm
- Connection to a 2 x 2.5 mm<sup>2</sup> disconnectable terminal block
- 2 Stainless Steel fixing straps (with variable centre distance)
- · Quick opening and closing with just one screw
- Patented SLIDE maintenance system
- · Easily removable LED modules and driver