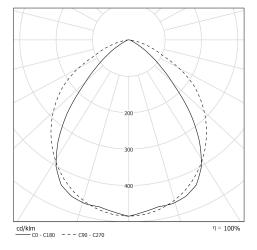

### Light specifications and controlling

- High-efficiency removable LED modules (IRC>80, 3 SDCM)
- Luminous flux: 4000 lm
- Colour temperature: 3000 K
- · Specific satin-finish primary diffuser optic reducing axial intensity
- · Light mixing chamber
- UGR ≤ 25 (Ceiling or suspended light fitting)
- No light pollution for outdoor lighting: ULR = 0% Max. orientation for ULR < 4%: 35° in horizontal position - FC3 = 99%
- Constant Current Driver (non-dimmable)