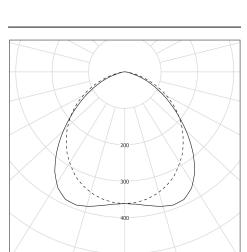

## Light specifications and controlling

- High-efficiency removable LED modules (IRC>80, 3 SDCM)
- Luminous flux: 2000 Im
- Colour temperature: 3000 K
- Specific satin-finish primary diffuser optic reducing axial intensity
- Light mixing chamber
- UGR ≤ 25 (Ceiling or suspended light fitting)
- No light pollution for outdoor lighting: ULR = 0% Max. orientation for ULR < 4%: 30° in horizontal position - FC3 = 98%
- Constant Current Driver (non-dimmable)