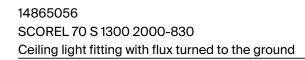

## SCOREL

cd/klm C0 - C180 - - - C90 - C270 Description

- Scorel ceiling light fitting with flux turned to the ground
- Housing: Co-extruded polycarbonate/PMMA for inside/outside use
- End caps & fixing straps: Stainless steel 304L
- Extensive reflector in mirror finish aluminium
- Passive heat sink in aluminium
- Gear tray: Internal grey lacquered steel gear tray RAL 9006
- Gaskets: Gaskets moulded in EPDM

## Installation and maintenance

Diameter: 70 mm

 $\eta = 100\%$ 

i 🕞

- Total length: 1275 mm
- Cable entry with nickel-coated brass cable gland for cable Ø 5 12 mm
- Connection to a 2 x 2.5 mm<sup>2</sup> disconnectable terminal block
- 2 Stainless Steel fixing straps (with variable centre distance)
- Closing by tightening the nut on the cable gland
- Quick opening and closing with just one screw
- Maintenance without tampering with the cable by removal of the end cap without cable entry
- Patented system with automatic electrical connection/disconnection on closure
- Maintenance without intervention on the cable via the opposite closure side of the power supply
- Easily removable LED modules and driver

BYEARS CE LED

1275 Entraxe variable

Ø20