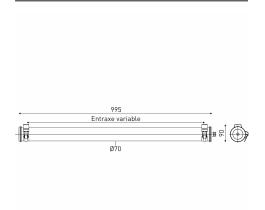

#### Installation and maintenance

- Diameter: 70 mm
- Total length: 995 mm
- Cable entry with nickel-coated brass cable gland for cable Ø 5 - 12 mm
- Connection via 3x2,5mm² terminal block attached to the closing endcap
- 2 reinforced fixing straps in stainless steel with variable centre distance and allowing 360° orientation
- Closing by tightening the nut on the cable gland
- Closing by tightening the nut on the cable gland
- Quick opening and closing with just one screw
- Patented system with automatic electrical connection/disconnection on closure
- Installation vertical: position cable gland positioned downwards
- Maintenance without intervention on the cable via the opposite closure side of the power supply
- · Easily removable LED modules and driver