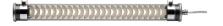

## 14317050 ELGAR 70 S 1000 1050-830

Sammode

Vertical wall light fitting with flux turned to the ground

#### **Description**

- ELGAR Vertical wall light fitting with flux turned to the ground
- Housing: Co-extruded polycarbonate/PMMA for inside/outside use
- End caps & fixing straps: Stainless steel 304L
- Longitudinal louvre in scratch brushed silver aluminium with inclined lamina
- Gear tray: Internal grey lacquered steel gear tray RAL 9006
- Gaskets: Gaskets moulded in EPDM