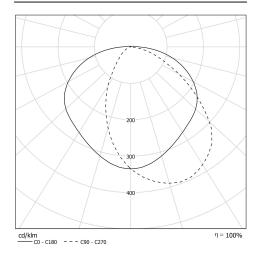

#### Light specifications and controlling

- High-efficiency removable LED modules (IRC>80, 3 SDCM)
- Luminous flux: 1050 lm
- Colour temperature: 3000 K
- Specific satin-finish primary diffuser optic
- · Reversible longitudinal louvre
- Constant Current Driver (non-dimmable)