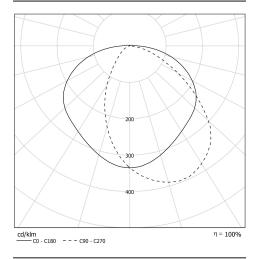

#### Light specifications and controlling

- High-efficiency removable LED modules (IRC>80, 3 SDCM)
- Luminous flux: 700 lm
- Colour temperature: 2700 K
- Specific satin-finish primary diffuser optic
- · Reversible longitudinal louvre
- Constant Current Driver (non-dimmable)