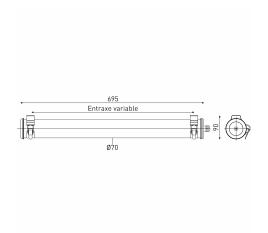

#### Installation and maintenance

- Diameter: 70 mm
- Total length: 695 mm
- Cable entry with nickel-coated brass cable gland for cable Ø 5 - 12 mm
- Connection via 3x2,5mm² terminal block attached to the closing endcap
- 2 reinforced fixing straps in stainless steel with variable centre distance and allowing 360° orientation
- Closing by tightening the nut on the cable gland

- Quick opening and closing with just one screw
- Patented system with automatic electrical connection/disconnection on closure
- Installation vertical: position cable gland positioned downwards
- Maintenance without intervention on the cable via the opposite closure side of the power supply
- Easily removable LED modules and driver