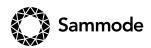

#### **Description**

- BERING 100 tubular light fitting for very low-temperature lighting
- Satin-finish diffuser
- End-caps ½ ring press-formed
- Diffuser Ø100mm in polycarbonate, protected from UV, solvents, hydrocarbons and cleaning agents by a coextrusion of methacrylate
- Single-piece housing with high mechanical and reinforced seal
- · White powder-coated mounting plate
- · Passive heat sink in aluminium
- · Very low temperature moulded silicone gaskets