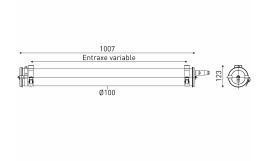

#### Installation and maintenance

- Diameter: 100 mm
- Total length: 1007 mm
- 13x1,5mm² disconnectable plug lockable with threaded ring (capacity: Ø8 to 11 mm)
- Connection with disconnectable plug 3x1,5mm<sup>2</sup>
- 2 reinforced fixing straps in stainless steel with variable centre distance and allowing 360° orientation
- Maintenance by releasing the 2 closing screws, removing the end cap and extracting the gear tray