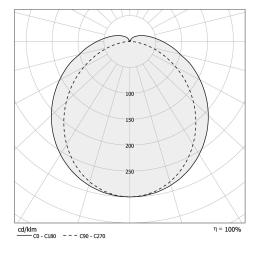

#### Installation and maintenance

- Diameter: 100 mm
- Total length: 1850 mm
- 13x1,5mm² disconnectable plug lockable with threaded ring (capacity: Ø8 to 11 mm)
- Connection with disconnectable plug 3x1,5mm<sup>2</sup>
- 2 reinforced fixing straps in stainless steel with variable centre distance and allowing 360° orientation
- Maintenance by releasing the 2 closing screws, removing the end cap and extracting the gear tray